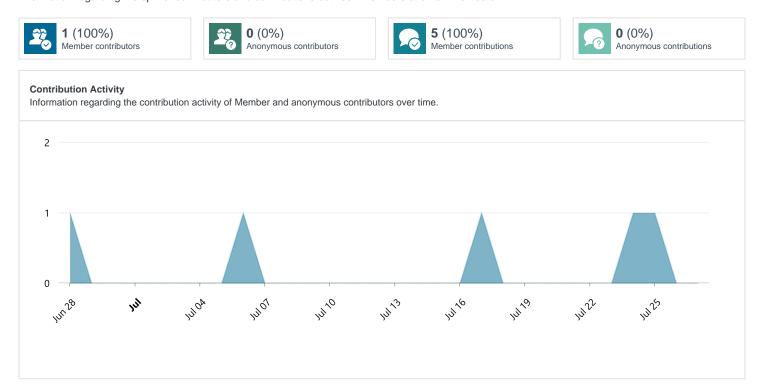

### **Key Statistics**

Information regarding the split of contributors and contributions between Members and non-Members.