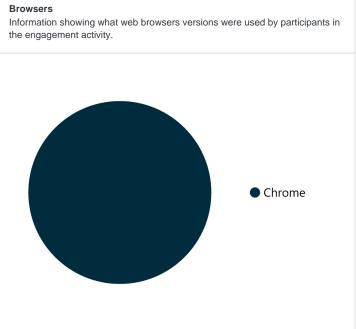

### **Technology**

Information relating to the types of technology used by your participants in the engagement activity.