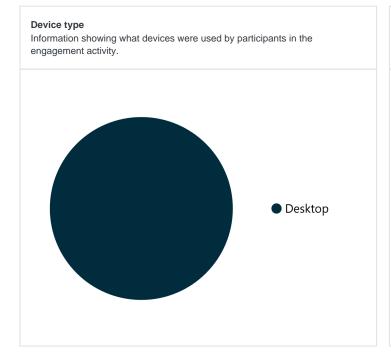

### **Technology**

Information relating to the types of technology used by your participants in the engagement activity.