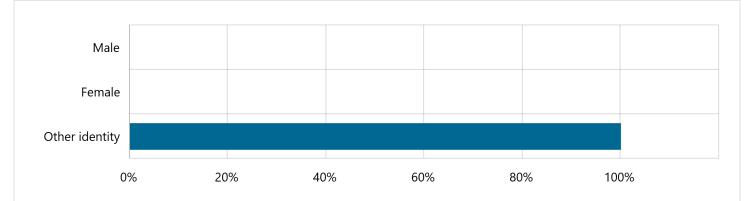

### **11. Gender**Multi Choice | Skipped: 4 | Answered: 1 (20%)

| Answer choices | Percent | Count |
|----------------|---------|-------|
| Male           | 0%      | 0     |
| Female         | 0%      | 0     |
| Other identity | 100.00% | 1     |
| Total          | 100.00% | 1     |