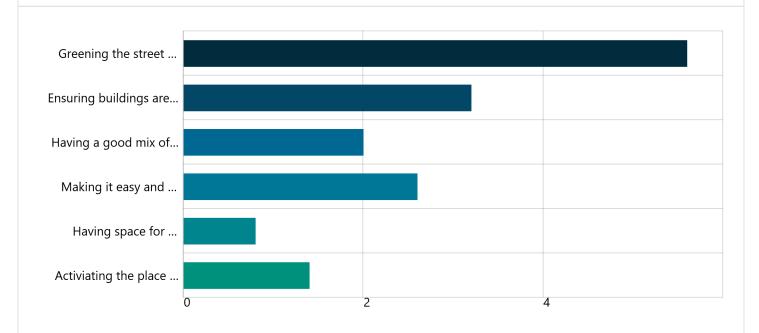

### 2. What are the most important aspects of creating great places?

Ranking | Skipped: 0 | Answered: 5 (100%)

|                                                                | 1           | 2            | 3            | 4           | 5       | 6       | Count | Score | Avg<br>Rank |
|----------------------------------------------------------------|-------------|--------------|--------------|-------------|---------|---------|-------|-------|-------------|
| Greening<br>the street<br>with trees<br>and<br>landscapi<br>ng | 60.00%      | 40.00%<br>2  | 0%<br>0      | 0%<br>0     | 0%<br>0 | 0%<br>0 | 5     | 5.60  | 1.40        |
| Ensuring<br>buildings<br>are<br>appropriat<br>e and<br>quality | 66.67%<br>2 | 0%<br>0      | 33.33%<br>1  | 0%<br>0     | 0%<br>0 | 0%<br>0 | 3     | 3.20  | 1.67        |
| Having a<br>good mix<br>of shops<br>and<br>businesse<br>s      | 0%<br>0     | 100.00%<br>2 | 0%<br>0      | 0%<br>0     | 0%<br>0 | 0%<br>0 | 2     | 2.00  | 2.00        |
| Making it<br>easy and<br>safe to<br>move<br>around             | 0%<br>0     | 33.33%<br>1  | 66.67%<br>2  | 0%<br>0     | 0%<br>0 | 0%<br>0 | 3     | 2.60  | 2.67        |
| Having<br>space for<br>relaxing,<br>recreating<br>and fun      | 0%<br>0     | 0%<br>0      | 100.00%<br>1 | 0%<br>0     | 0%<br>0 | 0%<br>0 | 1     | 0.80  | 3.00        |
| Activiating the place                                          | 0%<br>0     | 0%<br>0      | 50.00%<br>1  | 50.00%<br>1 | 0%<br>0 | 0%<br>0 | 2     | 1.40  | 3.50        |

with activities and events

Score - Sum of the weight of each ranked position, multiplied by the response count for the position choice, divided by the total contributions. Weights are inverse to ranked positions.

Avg Rank - Sum of the ranked position of the choice, multiplied by the response count for the position choice, divided by the total 'Count' of the choice.