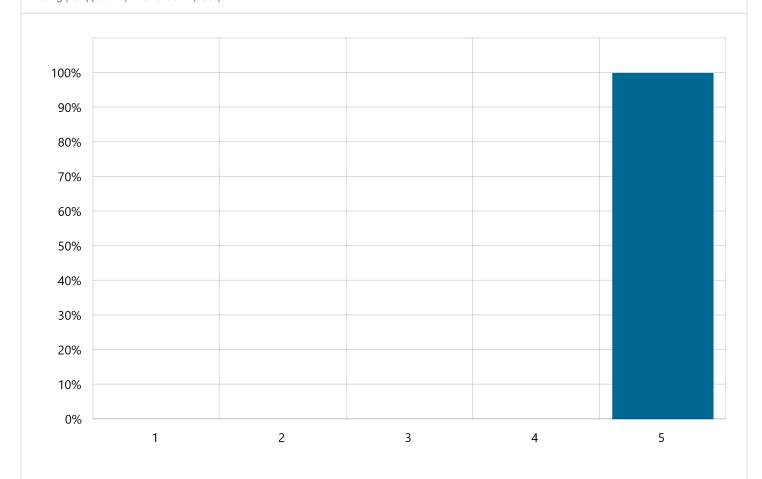

# **4. Rate how well your council is doing now with placemaking?** Rating | Skipped: 4 | Answered: 1 (20%)

| 1  | 2  | 3  | 4  | 5       | Count | Weighted average |
|----|----|----|----|---------|-------|------------------|
| 0% | 0% | 0% | 0% | 100.00% | 1     | 5.00             |
| 0  | 0  | 0  | 0  | 1       |       |                  |