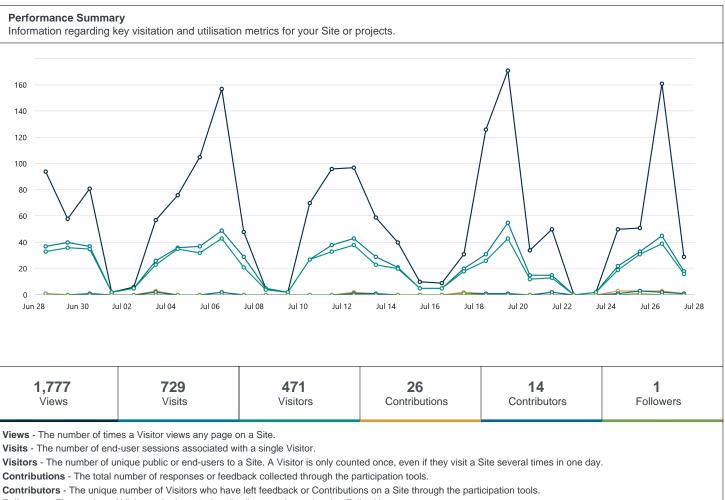

#### Followers - The number of Visitors who have 'subscribed' to a project using the 'Follow' button.