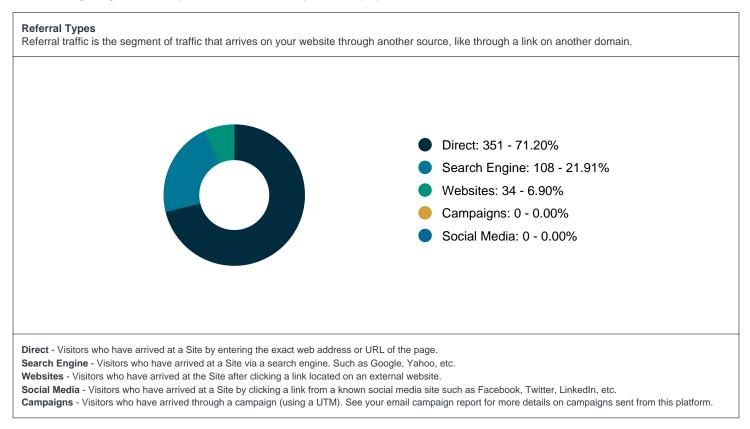

# Acquisition

Information regarding the method by which Visitors arrived to your Site or projects.