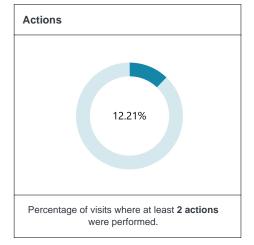

### Conversions

Information regarding how well your engagement websites converted Visitors to perform defined key actions.